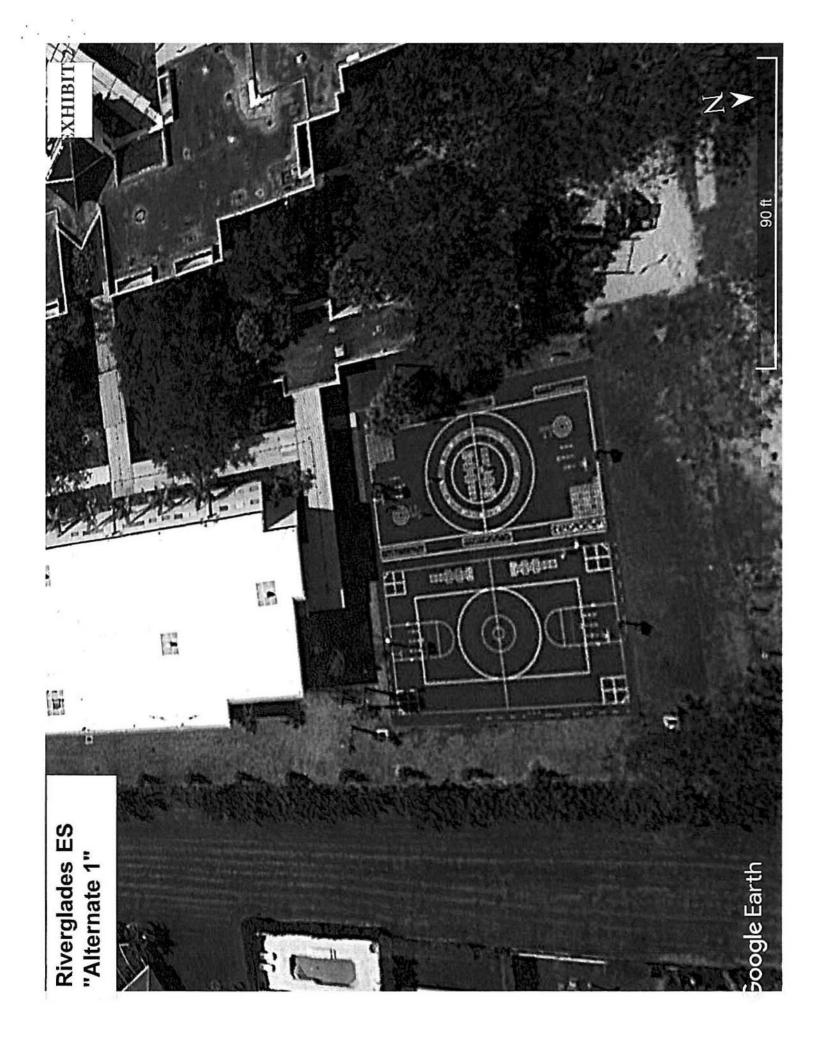

A request was made at the May 14, 2019 Board Workshop for "a la carte" options related to a Physical Education (P.E.) Covered Play Area. Those options are presented as alternates below.

Alternate 1 (Exhibit 2): Play Court An asphalt double court per District standards – 10,000SF Estimated Cost \$100K