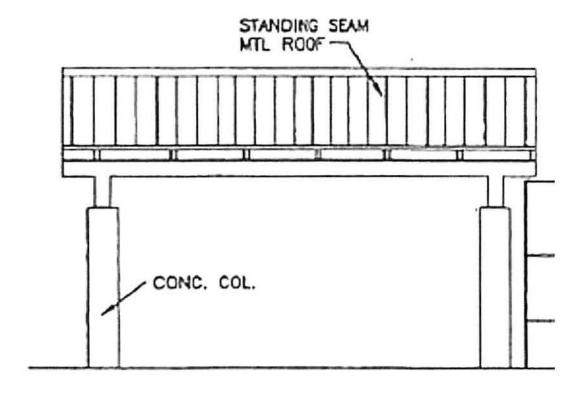

Alternate 2 (Exhibit 3): Shaded Play Area Standing seam metal roof shade structure – 1,000SF Estimated Cost \$100K

| Alternate 3 (Exhibit 4): P.E. Storage Building Restroom, teacher planning and storage, and shade structures per District standards—1,200SF Estimated Cost \$500K                                                                         |
|------------------------------------------------------------------------------------------------------------------------------------------------------------------------------------------------------------------------------------------|
| Alternate 4 (Exhibit 5): Cover over single play court High standing seam metal roof shade structure – 5,000SF Estimated Cost \$240K                                                                                                      |
| Upon Board approval of the Base Recommendation and Alternate(s), staff will proceed with the preparation and issuance of an Amendment to the Professional Services Agreement (PSA) that will be presented to the Board at a future date. |
|                                                                                                                                                                                                                                          |
|                                                                                                                                                                                                                                          |
|                                                                                                                                                                                                                                          |
|                                                                                                                                                                                                                                          |
|                                                                                                                                                                                                                                          |
|                                                                                                                                                                                                                                          |
|                                                                                                                                                                                                                                          |
|                                                                                                                                                                                                                                          |